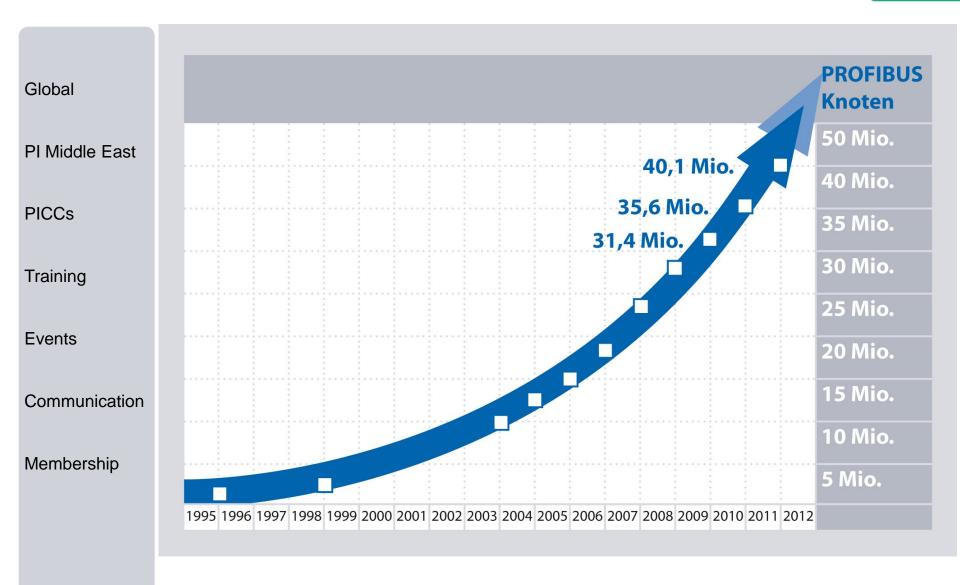

|
| 3              |                                                                                                                     |
| Events         | <ul> <li>Restrooms</li> <li>Exit the ballroom &amp; directly turn left.</li> </ul>                                  |
| Communication  |                                                                                                                     |
|                |                                                                                                                     |
| Membership     | <ul> <li>Valet Parking</li> <li>No stamp required.</li> </ul>                                                       |



#### **PROFIBUS Nodes**





#### **PROFINET** Nodes





#### PROFINET on the rise

| Global<br>PI Middle East | 2007: Every <b>15th</b> device sold with<br>PI technology (PB/PN) is PROFINET          |
|--------------------------|----------------------------------------------------------------------------------------|
|                          |                                                                                        |
| PICCs                    |                                                                                        |
|                          | 2008: Every 12th device sold with                                                      |
| Training                 | PI technology (PB/PN) is PROFINET                                                      |
| Enterte                  |