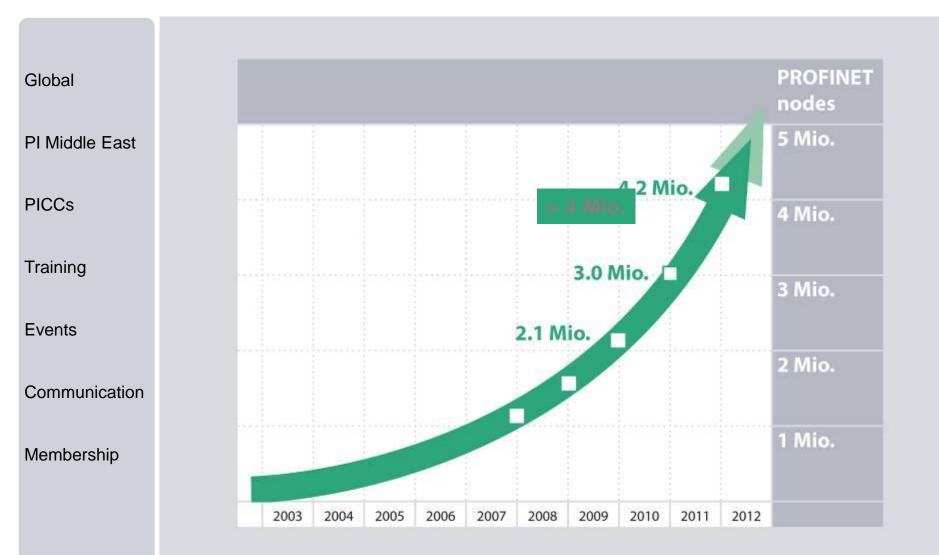

|
| 3              |                                                                                                                     |
| Events         | <ul> <li>Restrooms</li> <li>Exit the ballroom &amp; directly turn left.</li> </ul>                                  |
| Communication  |                                                                                                                     |
|                |                                                                                                                     |
| Membership     | <ul> <li>Valet Parking</li> <li>No stamp required.</li> </ul>                                                       |



#### **PROFIBUS Nodes**





#### **PROFINET** Nodes





#### PROFINET on the rise

| Global<br>PI Middle East | 2007: Every <b>15th</b> device sold with<br>PI technology (PB/PN) is PROFINET          |
|--------------------------|----------------------------------------------------------------------------------------|
|                          |                                                                                        |
| PICCs                    |                                                                                        |
|                          | 2008: Every 12th device sold with                                                      |
| Training                 | PI technology (PB/PN) is PROFINET                                                      |
| Enterte                  |